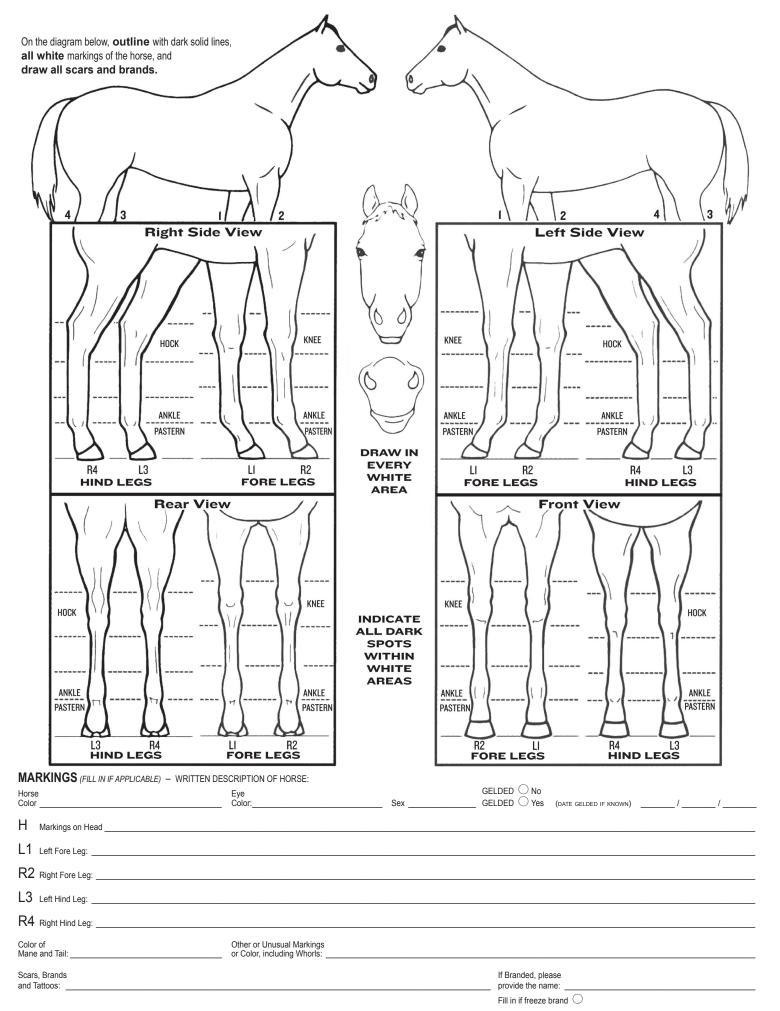

## INSTRUCTIONS: \* PLEASE READ CAREFULLY \* A delay in processing will result if information is omitted.

- 1. Original Certificate must accompany this form.
- 2. Reverse side must be completed in its entirety, indicating the color, sex and all markings, scars, brands and tattoos.
- 3. Four full-view color photgraphs (front, back and both sides) are required in all instances. Not returnable.
- 4. AQHA retains the right to require additional information and/or photographs before issuing a corrected certificate.
- 5. Form *must* be notarized.
- 6. If a change in ownership needs to be made, include a properly completed transfer report with appropriate fees.

## **★ IMPORTANT ★**

★ Make correction on the reverse side of this form, including color, sex, and ALL markings, scars, brands and tattoos. ★

| FEES                                                                | FEES SUBJECT TO CHANG                                                                                                                                                                                                                                                                          | E WITHO                                              | UT NOTICE.                                                           |
|---------------------------------------------------------------------|------------------------------------------------------------------------------------------------------------------------------------------------------------------------------------------------------------------------------------------------------------------------------------------------|------------------------------------------------------|----------------------------------------------------------------------|
|                                                                     | · · · · · · · · · · · · · · · · · · ·                                                                                                                                                                                                                                                          | Member                                               | Non-Member                                                           |
| CORRECTIO                                                           | N FEE:                                                                                                                                                                                                                                                                                         | \$15                                                 | \$15                                                                 |
|                                                                     | L: Special Handling for 2-day service<br>ion to the regular fee. Please place "RUSH" on the ou                                                                                                                                                                                                 |                                                      |                                                                      |
| Is available for the service within the                             | L: FEDEX service<br>nose who have requested special handling above.<br>United States and does not include Saturday deliver<br>to the United States and / or Saturday services, ple                                                                                                             | This fee is o                                        | nly applicable for<br>or those interested                            |
| contributions or gift<br>for federal income<br>deductible to the ex | AY BE deductible by members as an ordinary and neces<br>is to the American Quarter Horse Association are not ded<br>tax purposes. However, donations to the American Qua-<br>tent allowed by law. \$1 of your annual membership dues<br>QHA's official member publication. Through the payment | uctible as char<br>arter Horse Fo<br>is designated t | ritable contributions<br>oundation ARE tax-<br>for a subscription to |