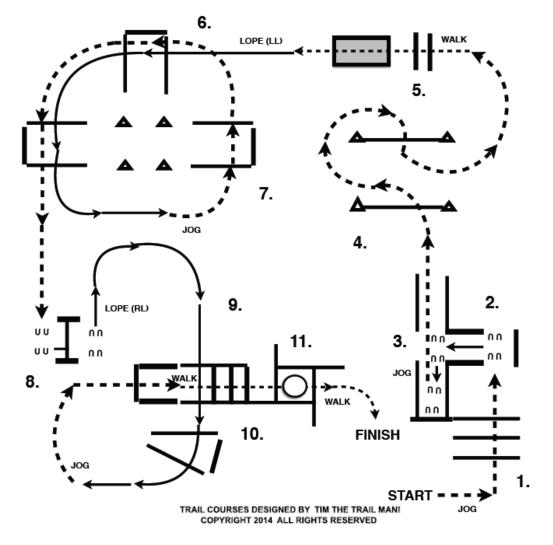

## Western Horsemanship (Youth & Amateur)

Show Date: 19.-21.8.2016

Pattern Provided by:

Judges

[WHIII\_5]

238002 Trail Novice Amateur 138004 Green Trail Open

- 1. WALK INTO BOX, 360 TURN EITHER WAY, WALK OUT BOX.
- 2. WALK OVER POLES.
- 3. PICK UP THE JOG, THEN LOPE OVER POLES (LEFT LEAD)
- 4. BREAK TO THE JOG, JOG TO GATE, GATE: RIGHT HAND RIDE THRU CLOSE.
- 5. JOG OVER 6 POLES.
- 6. LOPE OVER 4 POLES (RIGHT LEAD).
- 7. STOP OR BREAK TO WALK, WALK OVER BRIDGE.
- 8. JOG AROUND CONES, JOG OVER POLES.
- 9. JOG INTO CHUTE, BACK BETWEEN POLES, STOP AT GAP.
- 10. SIDE PASS LEFT IN SPACE BETWEEN POLES TO THE OTHER SIDE.
- 11. JOG OVER POLES.