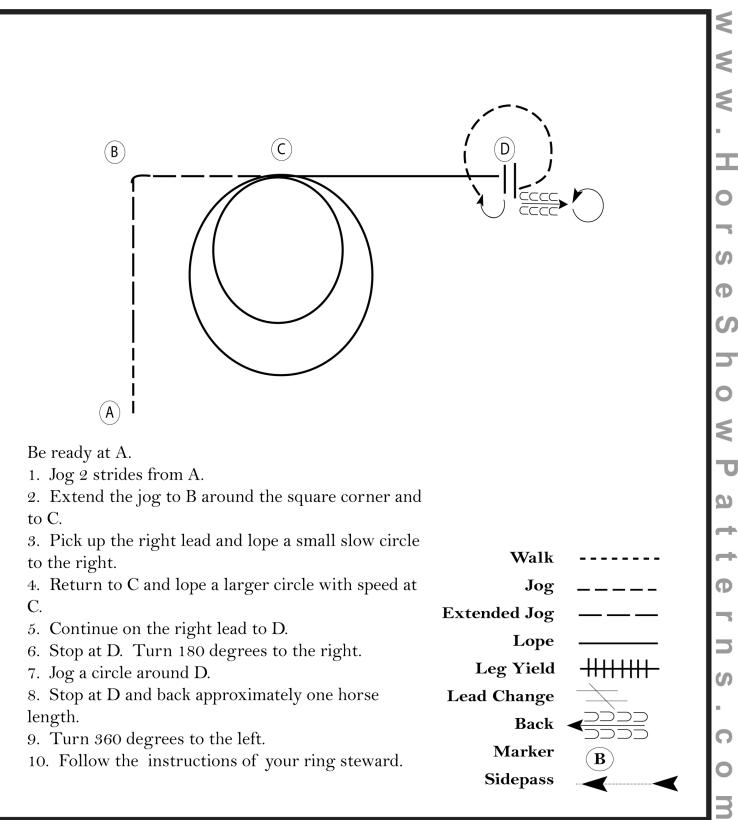

## Hunt Seat Equitation (Amateur & Youth)

Show Date: 19.-21.8.2016

## Pattern Provided by:

Judges

[HSEIII\_4]