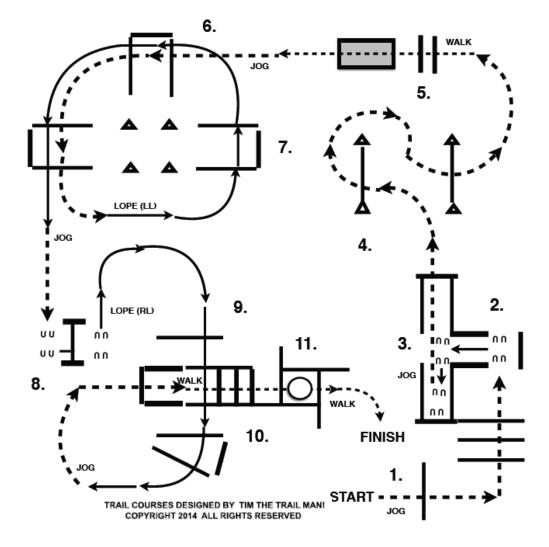

D9381 Trail Futurity (3-5jährig) 438002 Trail Novice Youth 438000 Trail Youth

- 1. JOG OVER POLES, JOG TO GAP.
- 2. SIDE PASS LEFT, BETWEEN THE POLES.
- 3. BACK STRAIGHT BETWEEN THE POLES, JOG OUT CHUTE.
- 4. JOG THRU SERPENTINE, JOG OVER POLES.
- 5. STOP OR BREAK TO THE WALK, WALK OVER POLES AND OVER BRIDGE.
- 6. LOPE OVER 4 POLES (LEFT LEAD).
- 7. BREAK TO JOG, JOG OVER 6 POLES.
- 8. JOG UP TO GATE, GATE: LEFT HAND, WALK OVER POLE, CLOSE GATE.
- 9. LOPE OVER POLES (RIGHT LEAD).
- 10. BREAK TO JOG, JOG OVER POLE, STOP OR BREAK TO WALK, WALK OVER POLES.
- 11. WALK INTO BOX, 360 TURN EITHER WAY, WALK OUT BOX.