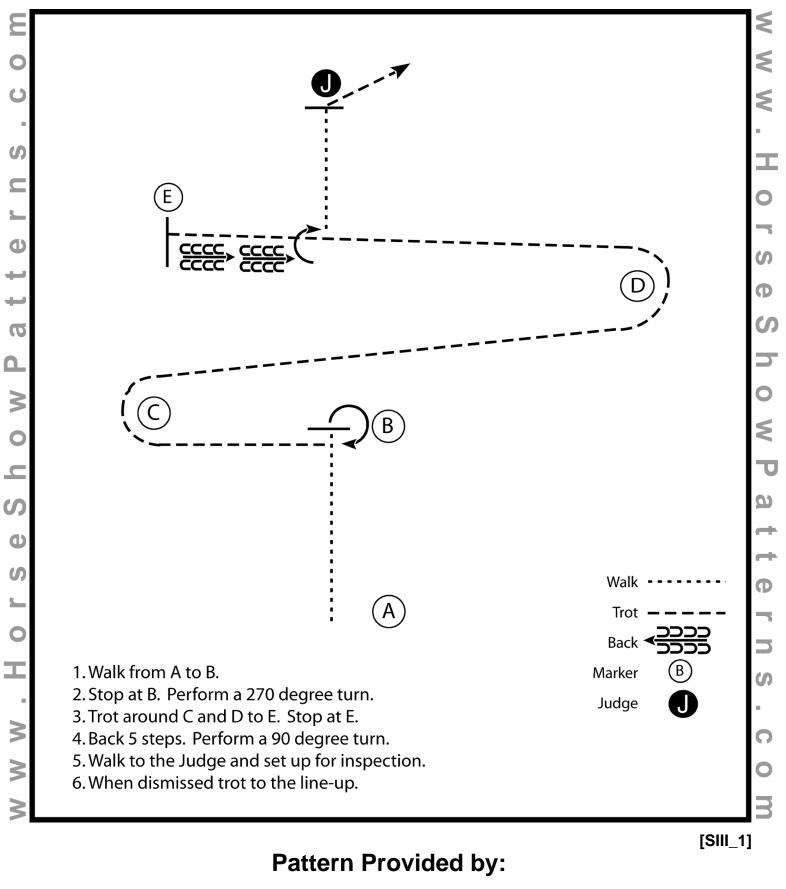

## Western Horsemanship (Youth & Amateur)

Show Date: 19.-21.8.2016

Pattern Provided by:

Judges

[WHIII\_5]

238002 Trail Novice Amateur 138004 Green Trail Open

- 1. WALK INTO BOX, 360 TURN EITHER WAY, WALK OUT BOX.
- 2. WALK OVER POLES.
- 3. PICK UP THE JOG, THEN LOPE OVER POLES (LEFT LEAD)
- 4. BREAK TO THE JOG, JOG TO GATE, GATE: RIGHT HAND RIDE THRU CLOSE.
- 5. JOG OVER 6 POLES.
- 6. LOPE OVER 4 POLES (RIGHT LEAD).
- 7. STOP OR BREAK TO WALK, WALK OVER BRIDGE.
- 8. JOG AROUND CONES, JOG OVER POLES.
- 9. JOG INTO CHUTE, BACK BETWEEN POLES, STOP AT GAP.
- 10. SIDE PASS LEFT IN SPACE BETWEEN POLES TO THE OTHER SIDE.
- 11. JOG OVER POLES.