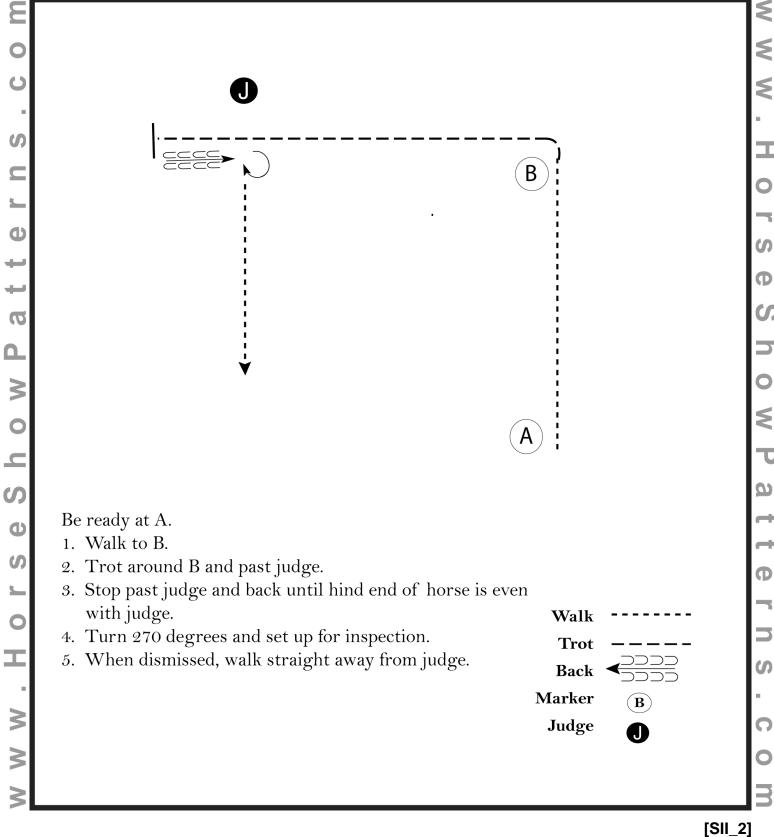

## Western Horsemanship (Novice Amateur & Novice Youth)

Show Date: 19.-21.8.2016

C

ທ

Φ

ShowPatt

S

ww.Hor

Pattern Provided by:

Judges

[WHII\_1]