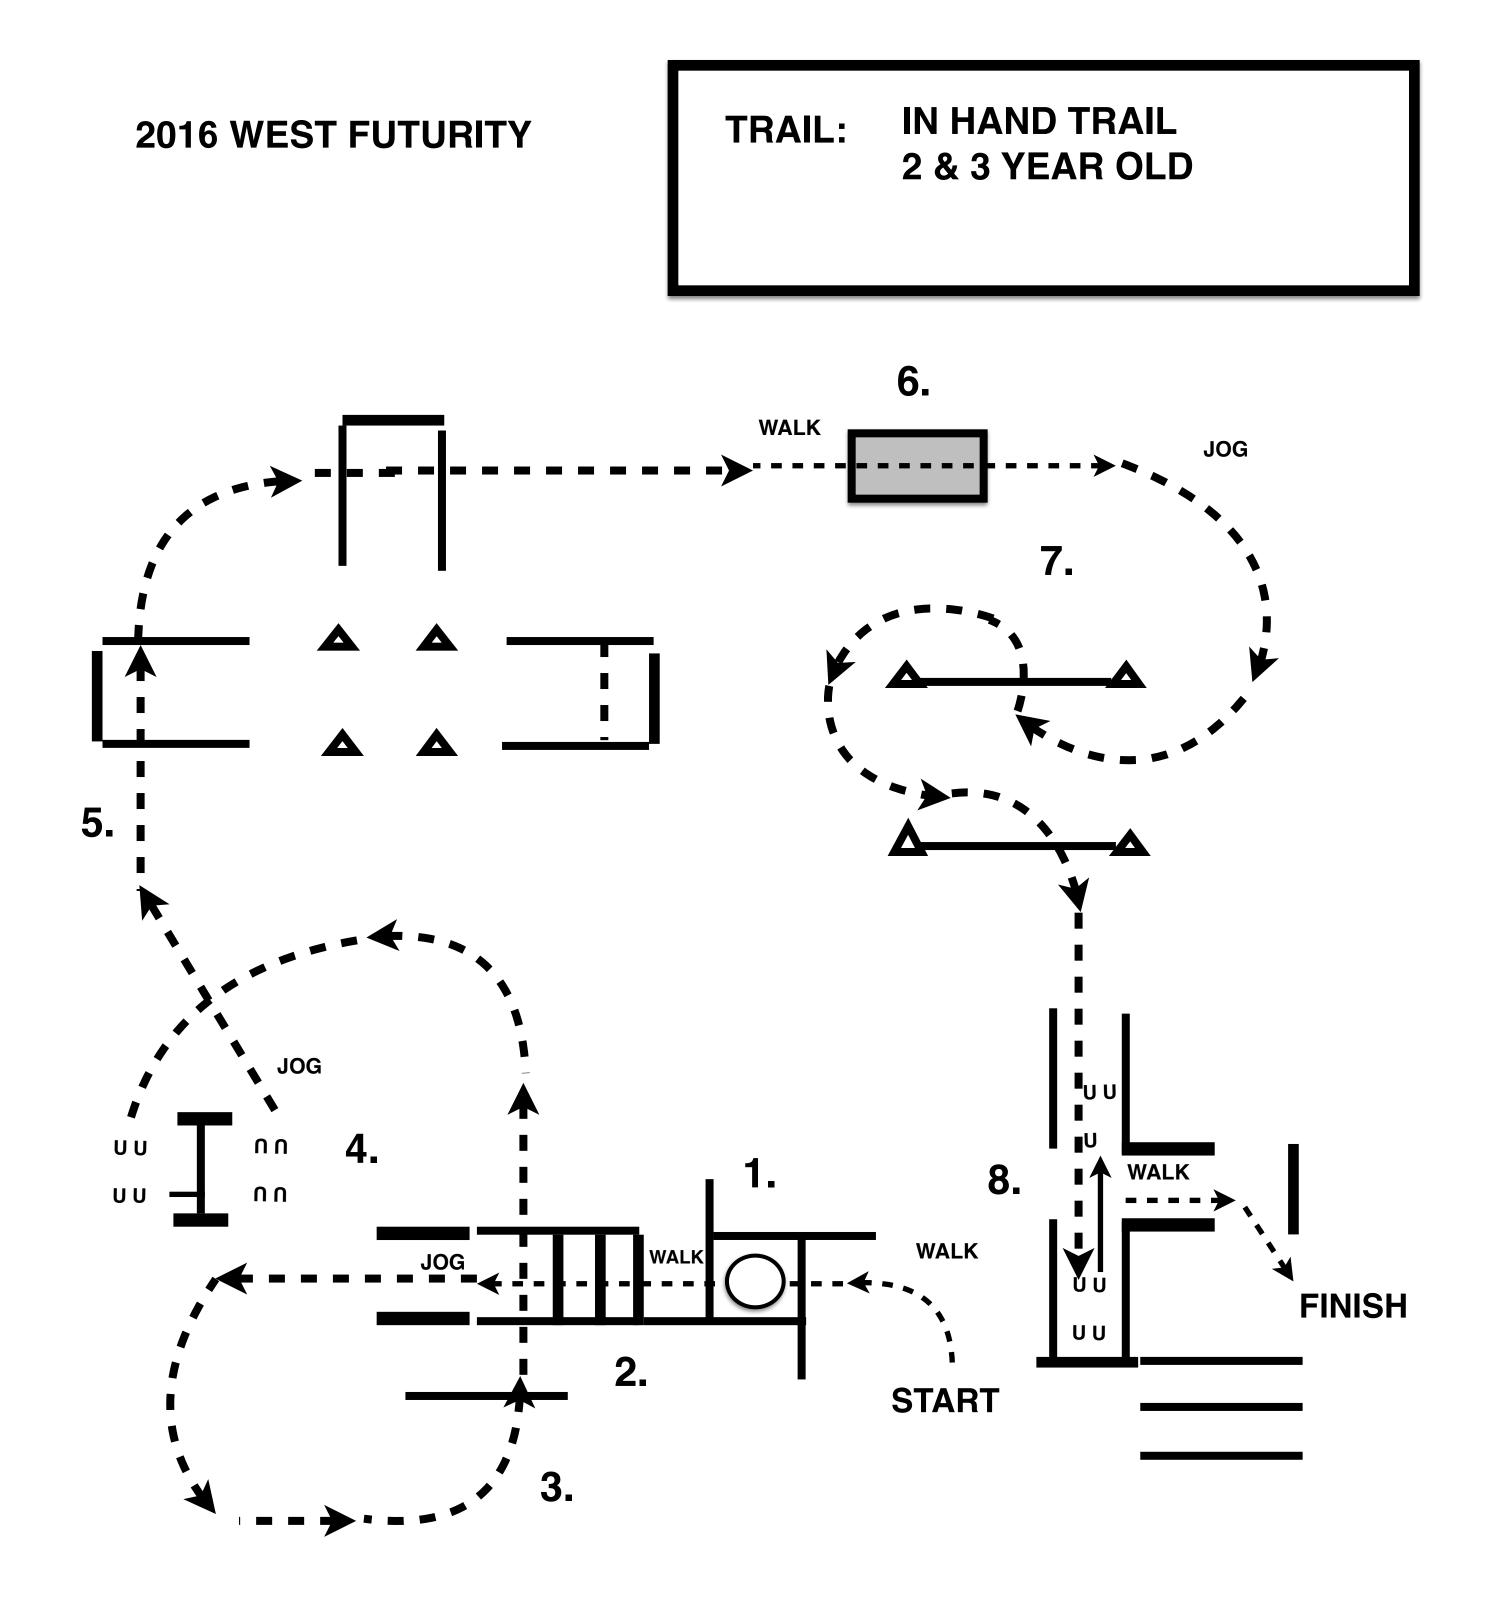

D9381 Trail Futurity (3-5jährig) 438002 Trail Novice Youth 438000 Trail Youth

- 1. JOG OVER POLES, JOG TO GAP.
- 2. SIDE PASS LEFT, BETWEEN THE POLES.
- 3. BACK STRAIGHT BETWEEN THE POLES, JOG OUT CHUTE.
- 4. JOG THRU SERPENTINE, JOG OVER POLES.
- 5. STOP OR BREAK TO THE WALK, WALK OVER POLES AND OVER BRIDGE.
- 6. LOPE OVER 4 POLES (LEFT LEAD).
- 7. BREAK TO JOG, JOG OVER 6 POLES.
- 8. JOG UP TO GATE, GATE: LEFT HAND, WALK OVER POLE, CLOSE GATE.
- 9. LOPE OVER POLES (RIGHT LEAD).
- 10. BREAK TO JOG, JOG OVER POLE, STOP OR BREAK TO WALK, WALK OVER POLES.
- 11. WALK INTO BOX, 360 TURN EITHER WAY, WALK OUT BOX.