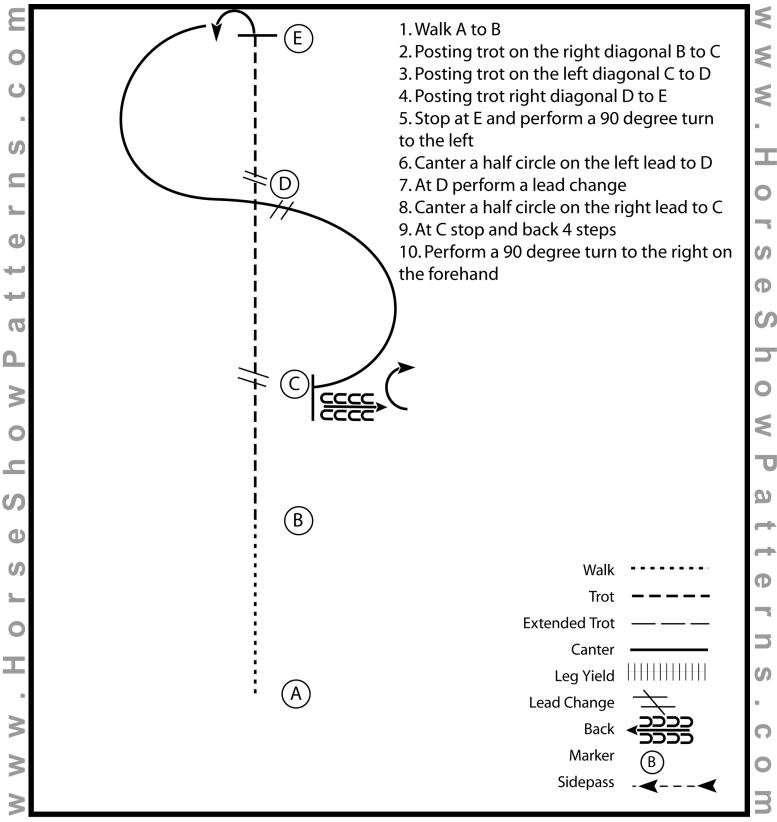

## Hunt Seat Equitation (Amateur & Youth)

Show Date: 19.-21.8.2016

## Pattern Provided by:

Judges

[HSEIII\_4]