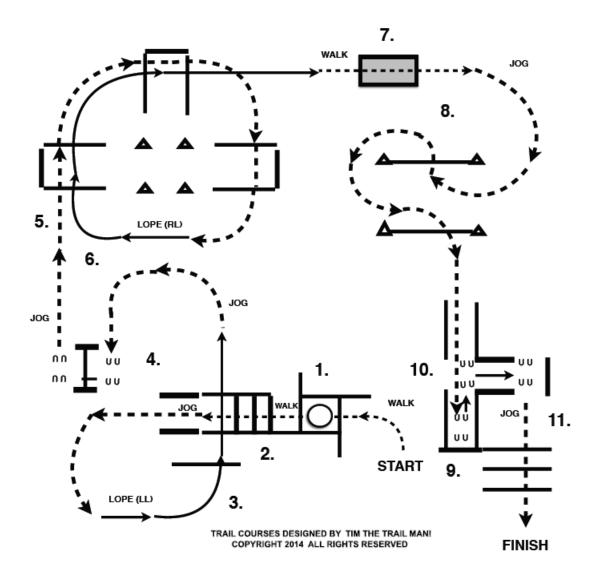

138000 Trail Open 238000 Trail Amateur D9382 Trail Maturity

- 1. JOG OVER POLES, JOG TO GAP.
- 2. SIDE PASS LEFT, BETWEEN THE POLES.
- 3. BACK STRAIGHT BETWEEN THE POLES, JOG OUT CHUTE, JOG OVER POLE.
- 4. JOG THRU SERPENTINE, JOG OVER POLES.
- 5. STOP OR BREAK TO THE WALK, WALK OVER POLES AND OVER BRIDGE.
- 6. JOG OVER 4 POLES.
- 7. LOPE OVER 6 POLES (LEFT LEAD).
- 8. BREAK TO JOG, JOG UP TO GATE, GATE: LEFT HAND, WALK OVER POLE, CLOSE GATE.
- 9. LOPE OVER POLES (RIGHT LEAD).
- 10. BREAK TO JOG, JOG OVER POLE, STOP OR BREAK TO WALK, WALK OVER POLES.
- 11. WALK INTO BOX, 360 TURN EITHER WAY, WALK OUT BOX.