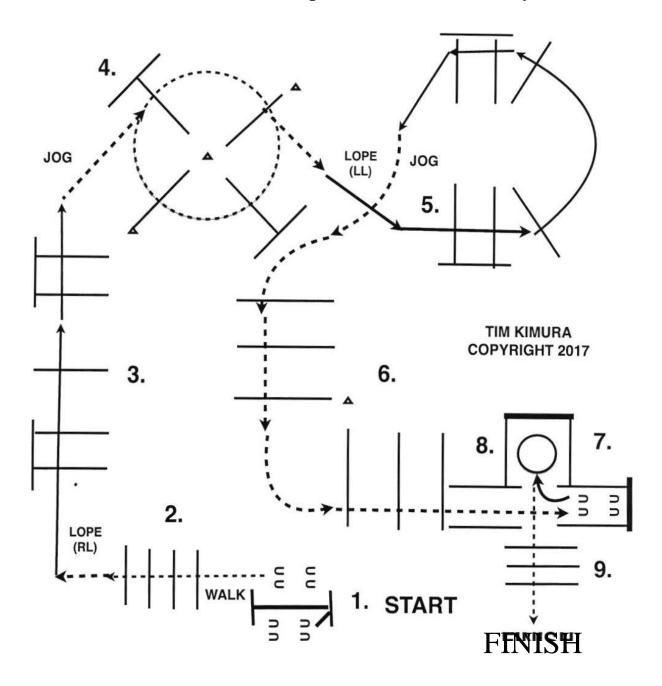

Trail AQHA Amateur & Youth

- 1. WALK OVER POLES AND INTO BOX.
- 2. EXECUTE A 360 TURN EITHER WAY.
- 3. BACK OUT BOX, BACK AROUND CORNER.
- 4. LOPE OVER POLES (RL).
- 5. BREAK TO JOG, JOG OVER POLES.
- 6. JOG AROUND SPOKE.
- 7. LOPE OVER POLES (LL).
- 8. BREAK TO JOG, JOG OVER POLES.
- 9. JOG TO GATE. GATE RIGHT HAND OPEN, RIDE THRU AND CLOSE.