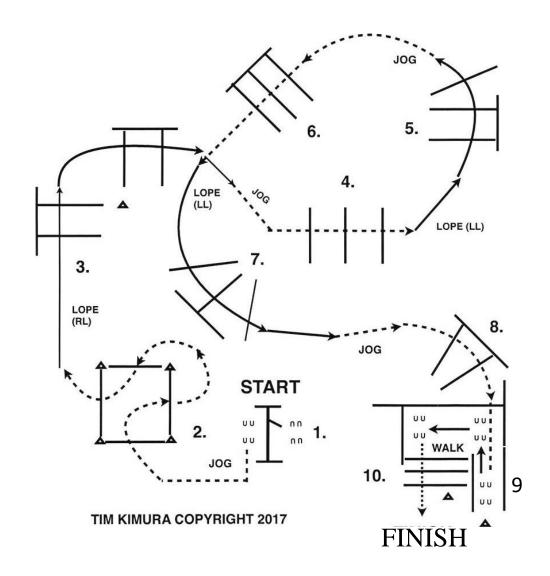

## Trail AQHA Green & NQHA Futurity

- 1. GATE: LH OPEN THEN WALK THRU AND CLOSE THE GATE
- 2. JOG OVER POLES, JOG AROUND CONES.
- 3. LOPE OVER POLES (RL)
- 4. BREAK TO THE JOG, JOG OVER POLES..
- 5. LOPE OVER POLES (LL).
- 6. BREAK TO THE JOG, THEN JOG OVER POLES.
- 7. LOPE OVER POLES (LL).
- 8. BREAK TO THE JOG, JOG OVER POLES, JOG INTO CHUTE.
- 9. BACK STRAIGHT, THEN SIDE PASS RIGHT
- 10. WALK OUT CHUTE, WALK OVER POLES.