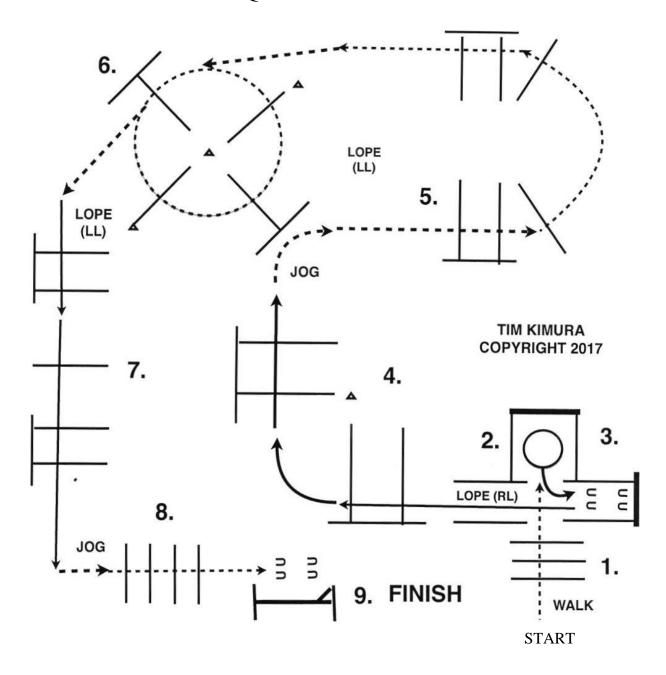

Trail AQHA Novice Amateur & Novice Youth

- 1. WALK OVER POLES, WALK INTO CHUTE.
- 2. SIDE PASS RIGHT, AND THEN BACK STRAIGHT BETWEEN POLES.
- 3. JOG OVER POLES.
- 4. JOG OVER POLES.
- 5. LOPE OVER POLES (RL).
- 6. LOPE OVER POLES (RL)
- 7. BREAK TO THE JOG, JOG OVER POLES.
- 8. LOPE OVER POLES (LL).
- 9. BREAK TO THE JOG, JOG OVER POLES AND AROUND CONES.
- 10. JOG UP TO GATE. GATE RIGHT HAND OPEN, WALK THRU AND CLOSE GATE.