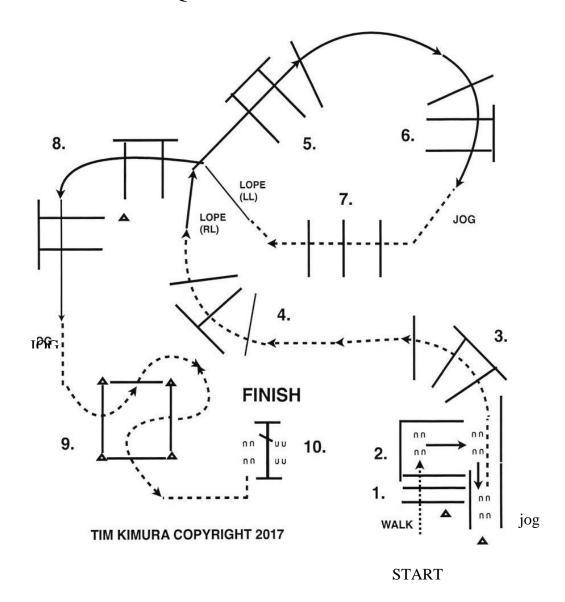

## Trail AQHA Open & NQHA Maturity

- 1. GATE: LH OPEN, WALK THROUGH AND CLOSE GATE.
- 2. JOG OVER POLES
- 3. LOPE OVER POLES (RL)
- 4. JOG OVER POLES AND AROUND CONES.
- 5. LOPE OVER POLES.(LL)
- 6. BREAK TO THE JOG, JOG OVER POLES, JOG INTO CHUTE.
- 7. BACK THRU "L" BETWEEN POLES.
- 8. EXECUTE A 360 TURN EITHER WAY,
- 9. WALK OUT CHUTE, WALK OVER POLES.