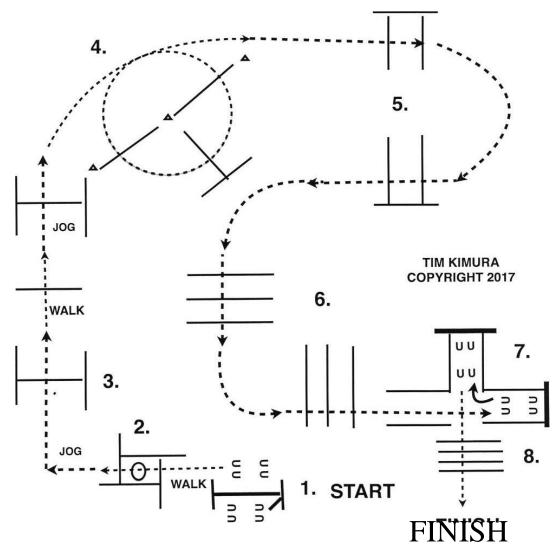

Trail AQHA Novice Amateur & Novice Youth

- 1. WALK OVER POLES, WALK INTO CHUTE.
- 2. SIDE PASS RIGHT, AND THEN BACK STRAIGHT BETWEEN POLES.
- 3. JOG OVER POLES.
- 4. JOG OVER POLES.
- 5. LOPE OVER POLES (RL).
- 6. LOPE OVER POLES (RL)
- 7. BREAK TO THE JOG, JOG OVER POLES.
- 8. LOPE OVER POLES (LL).
- 9. BREAK TO THE JOG, JOG OVER POLES AND AROUND CONES.
- 10. JOG UP TO GATE. GATE RIGHT HAND OPEN, WALK THRU AND CLOSE GATE.